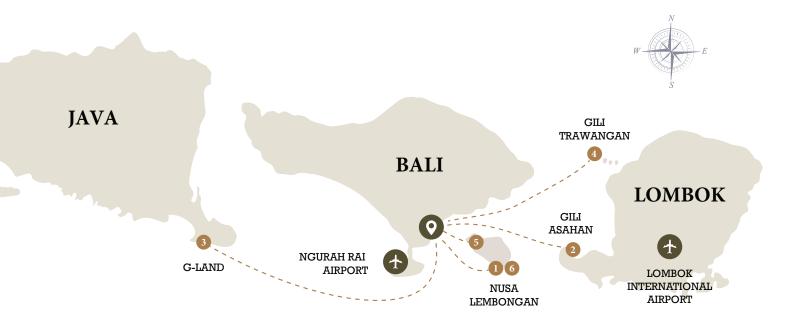

## Day trip to Nusa Lembongan /

#### Day trip to Gili Asahan (Desert Point)

2025 Launching price: IDR 41.000.000/ day + 11% tax

#### Day trip to G-Land

2025 Launching price: IDR 64.000.000 / day + 11% tax

IDR 38.000.000 / day + 11% tax

#### Day trip to Gili Trawangan / Meno / Air

2025 Launching price: IDR 49.000.000 / day + 11% tax

#### Day trip to Nusa Lembongan (Sunset Trip)

2025 Launching price: IDR 12.000.000 / day + 11% tax

#### Day trip to Nusa Lembongan & Penida (Half Day Trip)

2025 Launching price: IDR 28.000.000 + 11% tax