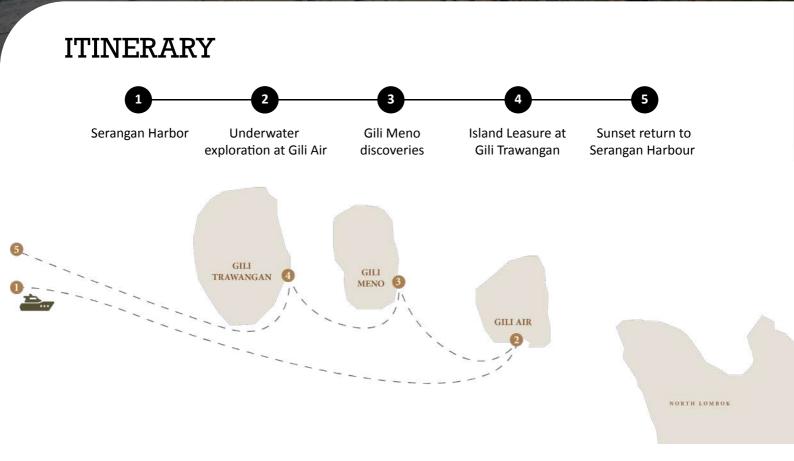

# **GILI TRAWANGAN**

Embark from Serangan Harbor to the lively Gili Trawangan. Delve into underwater adventures at Gili Air and discover the beauty of Gili Meno. Enjoy leisure time on bustling beaches and witness a stunning sunset on your return. Experience the ultimate Gili adventure with ease and comfort.