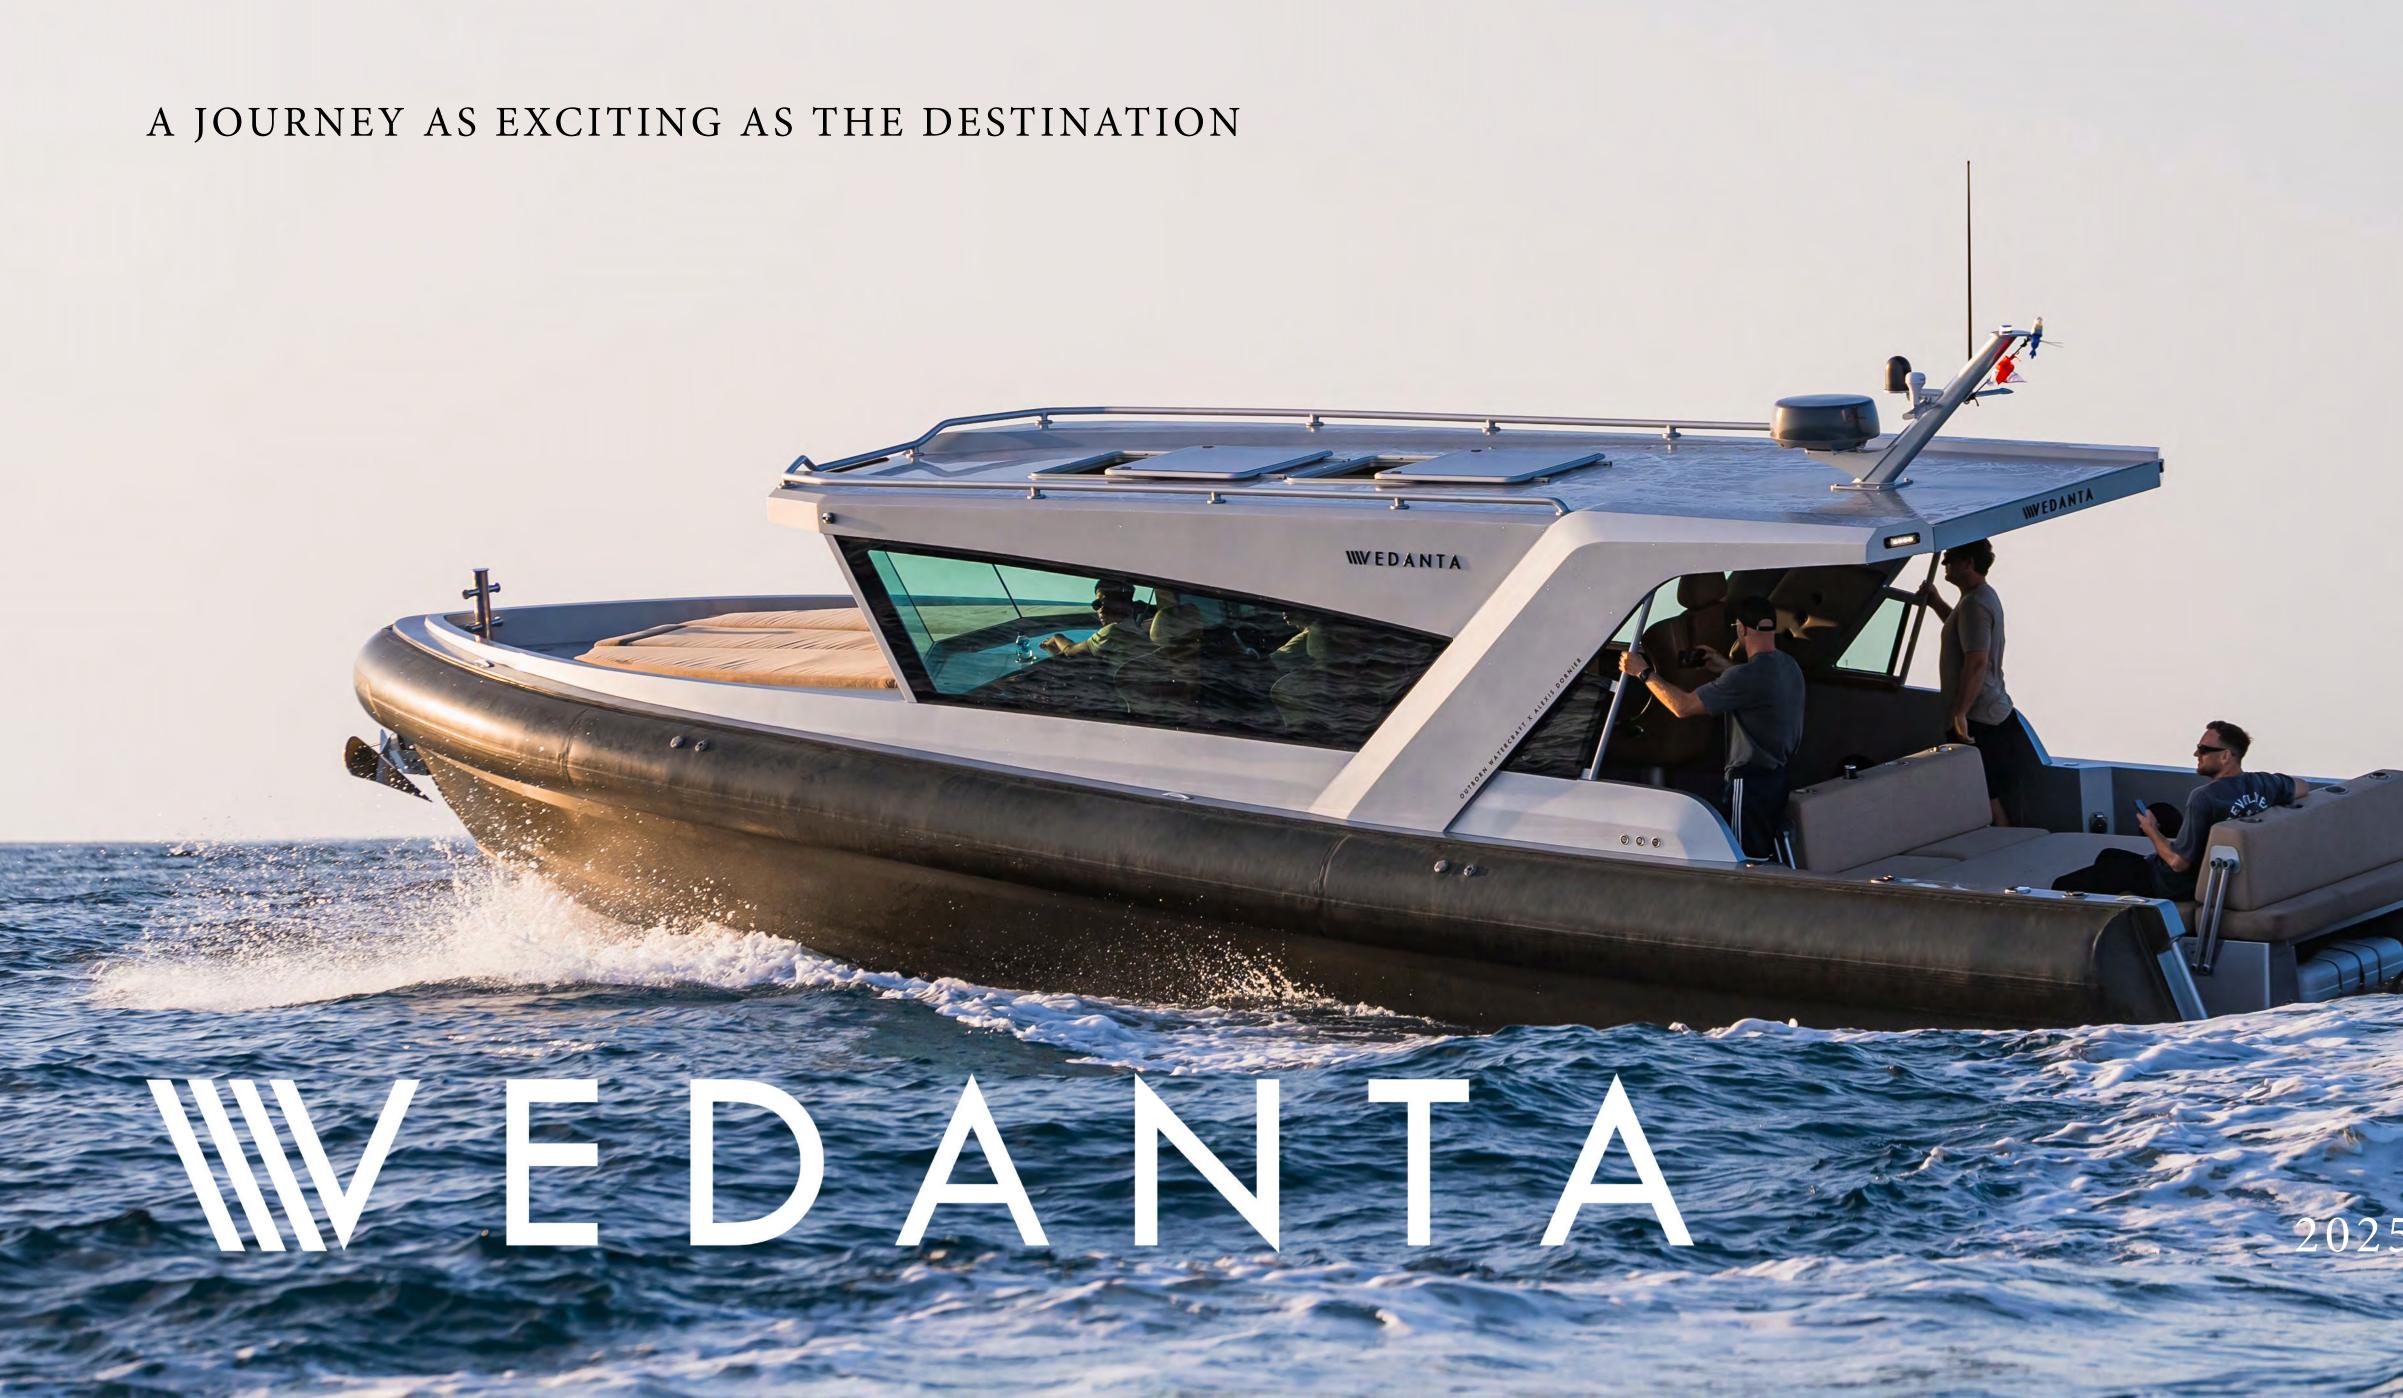

# ABOUT VEDANTA

Vedanta represents the collaborative genius of Architectural Designer Alexis Dornier and Naval Architect & Engineer Tresno Seery. Alexis's ability to harmonize nature with human functionality, paired with Tresno's commitment to creating high-performance, safe, and comfortable vessels, results in a long-awaited product for the Indonesian market. Vedanta is a 12m, 12 passenger, RHIB available for private charter and inter-island transfer.

# WHY VEDANTA?

Alexis and Tresno crafted Vedanta specifically to navigate Indonesia's unique terrain with precision and ease. No other power boat on the market offers the same level of meticulous detail and design to navigate these waters.

With speeds exceeding 42 knots, shock-absorbing seating, and the Zipwake Dynamic Stability System, Vedanta ensures high-speed stability without sacrificing passenger comfort. The air-conditioned cabin, Fusion entertainment system, night vision, and marine toilet turn every journey into a first-class experience. Whether you're heading to the pristine waters of Nusa Lembongan, Penida, the Gilis, or venturing further to Komodo or Lombok, Vedanta brings Indonesia's most stunning destinations within reach.