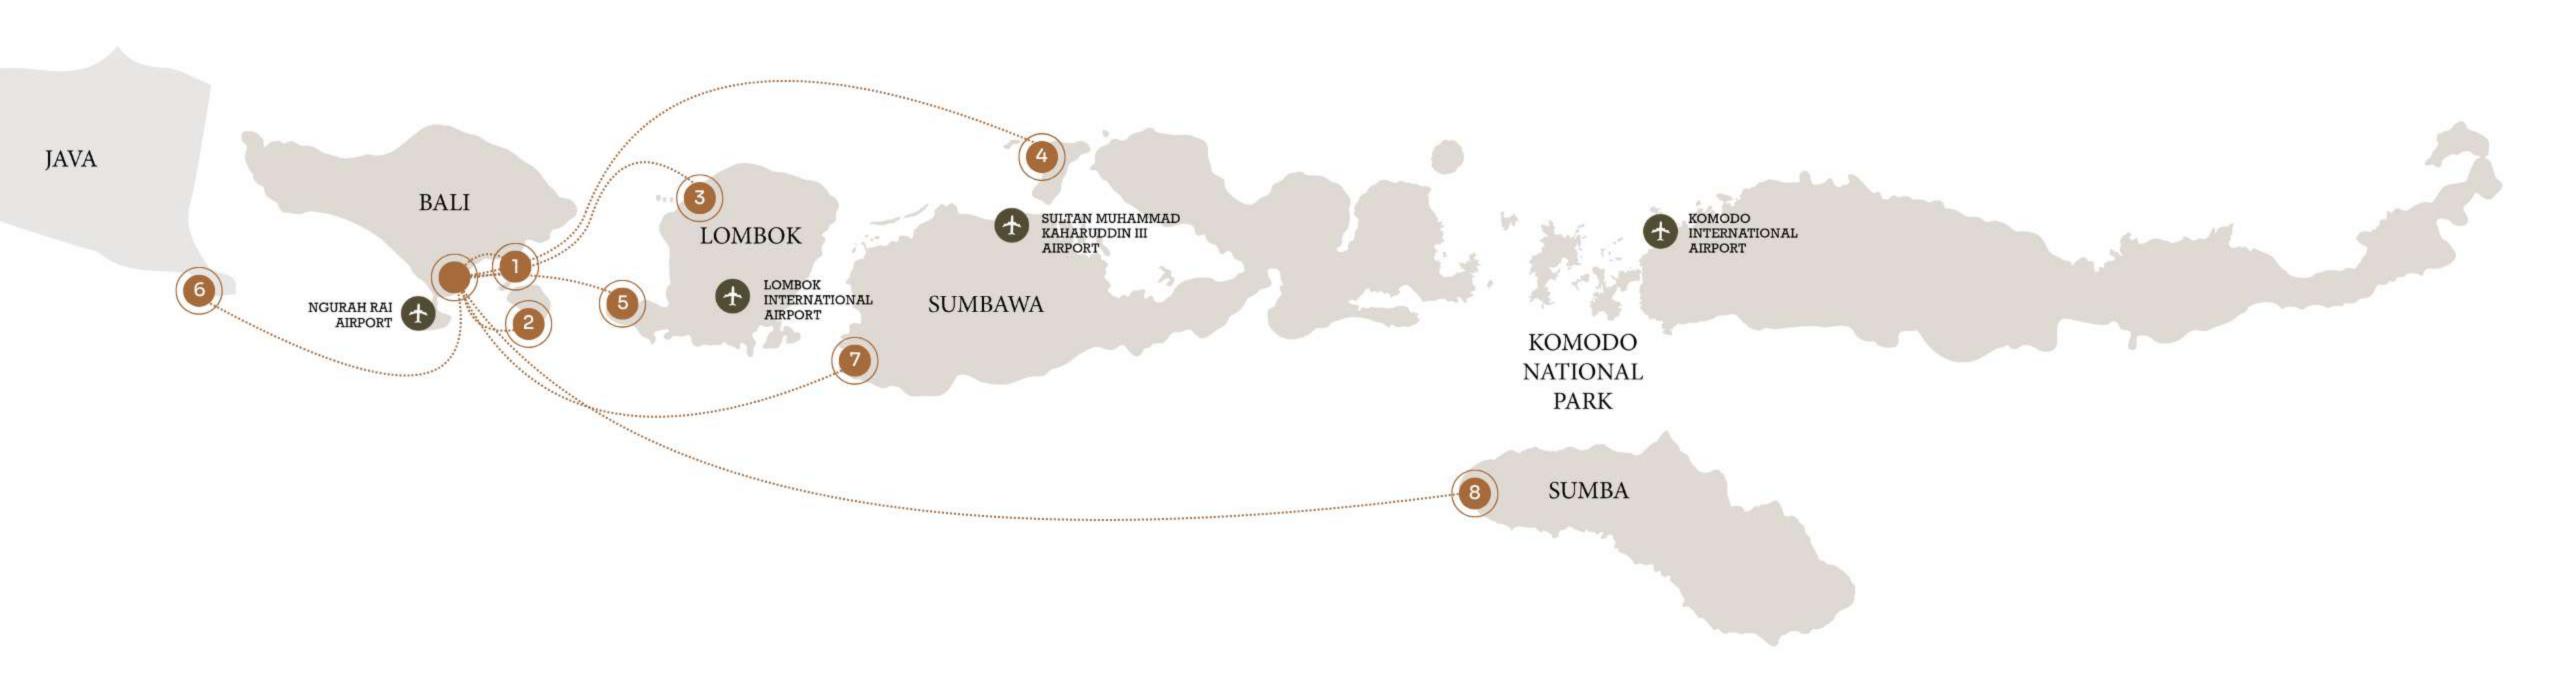

# DESTINATIONS

Vedanta is your gate way to exploring the diverse and breathtaking destinations of Indonesia. With its impressive speed and agility, this vessel allows you to effortlessly navigate between hidden gems and iconic landmarks.

6 Bali to G-Land

- Bali to West Sumbawa
- Bali to Sumba 8

VEDANTA

- Stability System