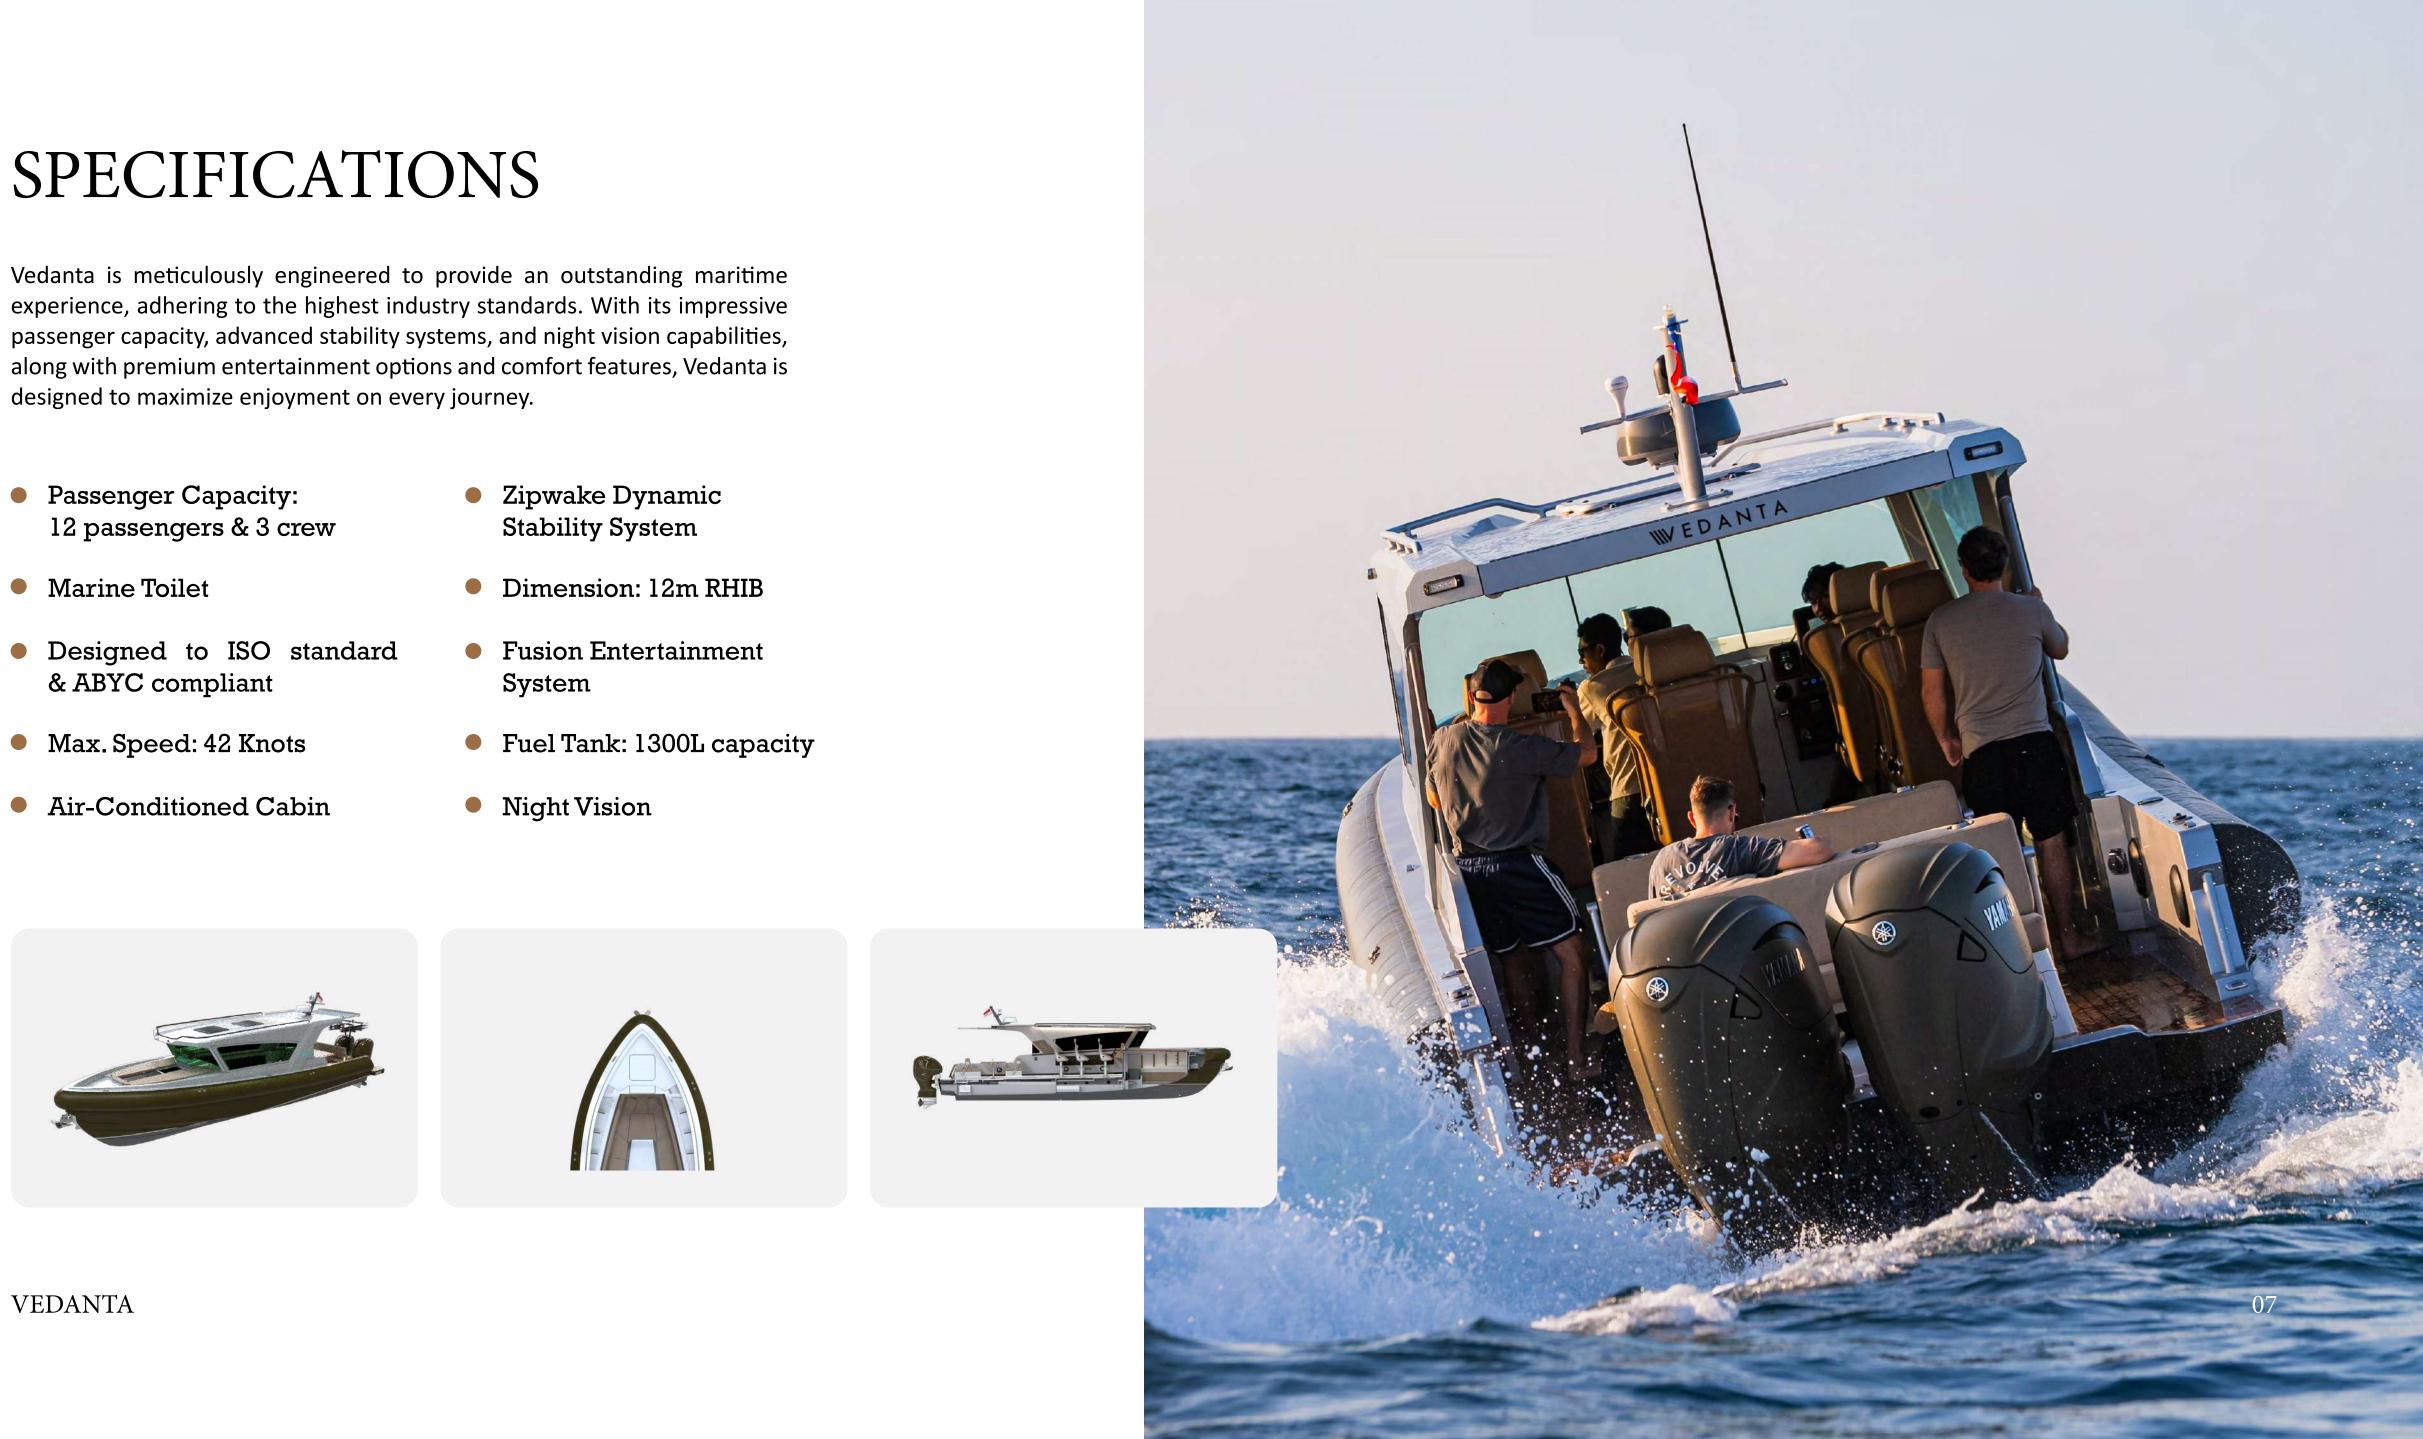

With speeds exceeding 42 knots, shock-absorbing seating, and the Zipwake Dynamic Stability System, Vedanta ensures high-speed stability without sacrificing passenger comfort. The air-conditioned cabin, Fusion entertainment system, night vision, and marine toilet turn every journey into a first-class experience. Whether you're heading to the pristine waters of Nusa Lembongan, Penida, the Gilis, or venturing further to Komodo or Lombok, Vedanta brings Indonesia's most stunning destinations within reach.