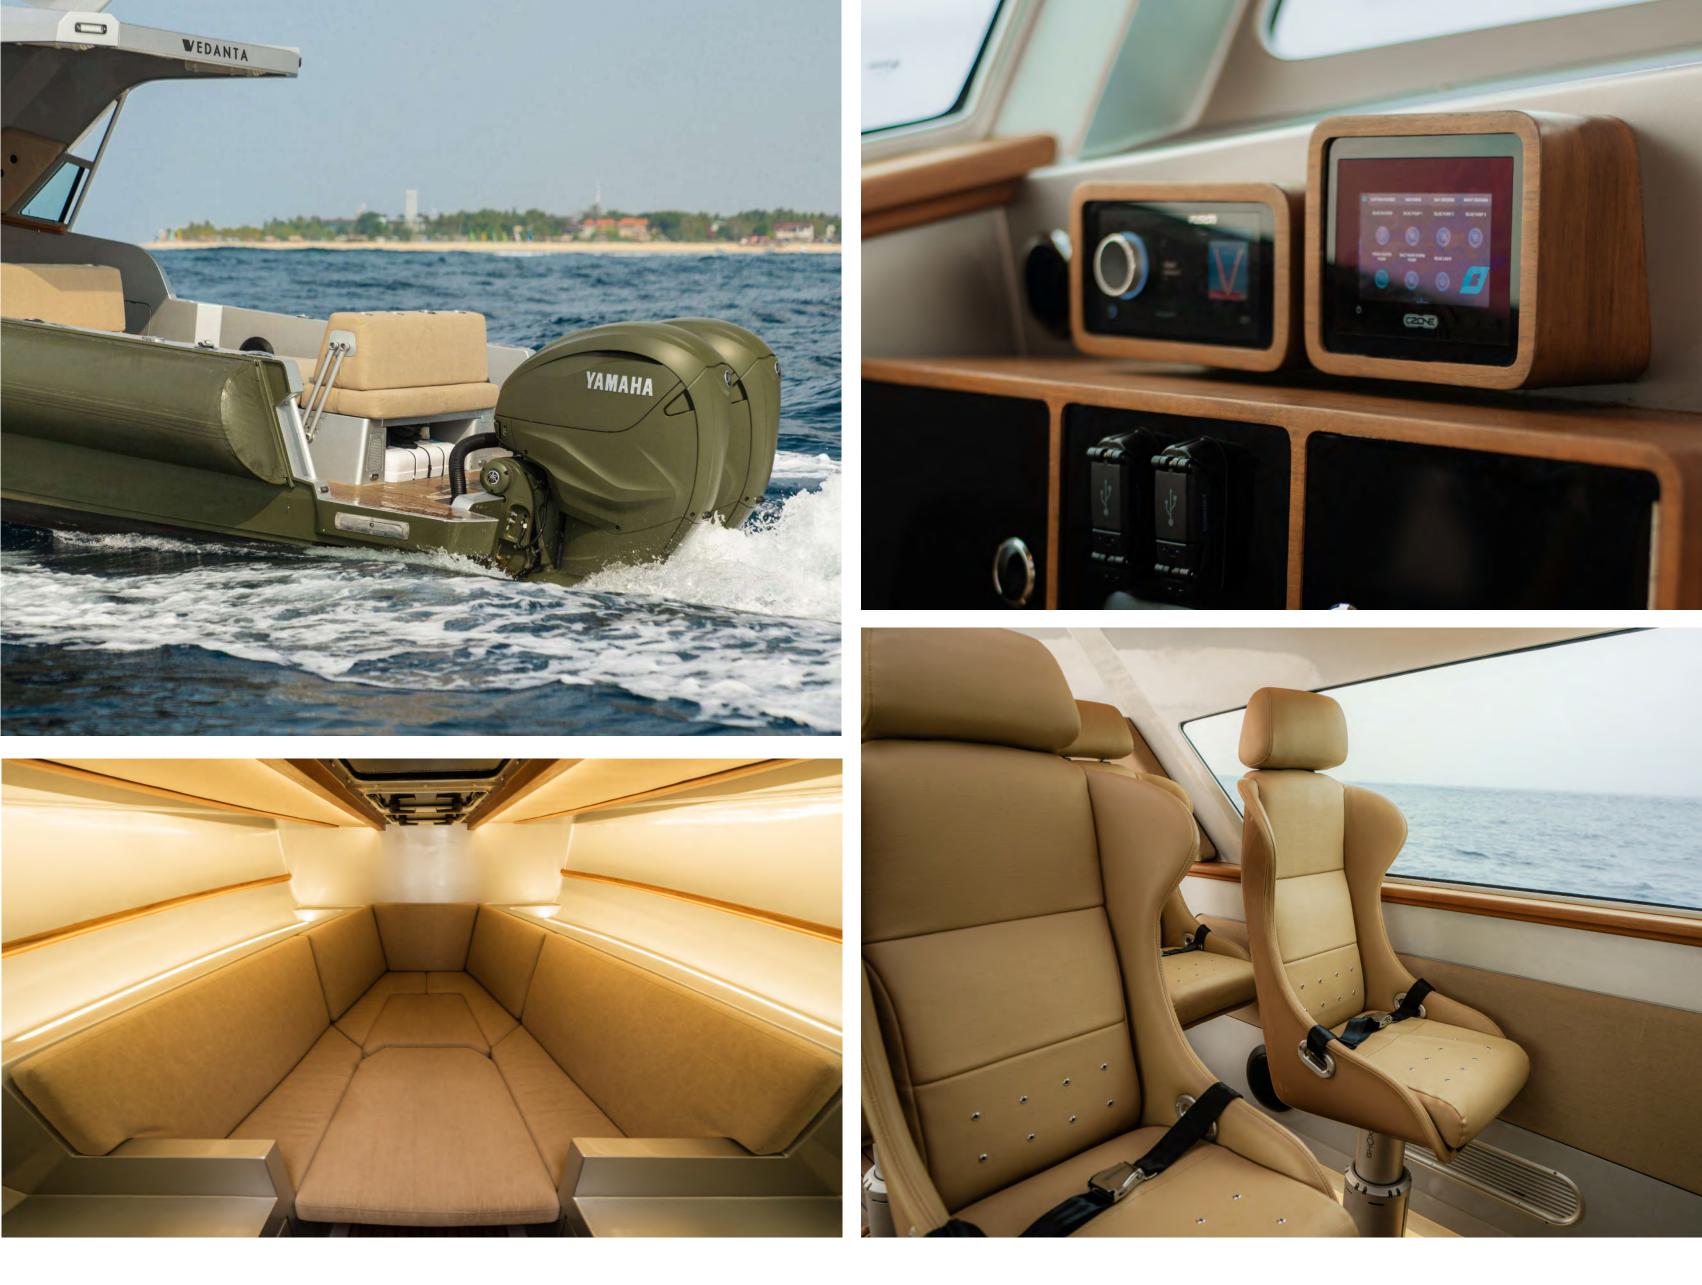

With speeds exceeding 42 knots, shock-absorbing seating, and the Zipwake Dynamic Stability System, Vedanta ensures high-speed stability without sacrificing passenger comfort. The air-conditioned cabin, Fusion entertainment system, night vision, and marine toilet turn every journey into a first-class experience. Whether you're heading to the pristine waters of Nusa Lembongan, Penida, the Gilis, or venturing further to Komodo or Lombok, Vedanta brings Indonesia's most stunning destinations within reach.

# INCLUSIONS

- Fully crewed vessel
- Self inflated life jackets
- Bottled water, soft drinks and snacks
- Onboard sound system
- Dry bags
- Towels