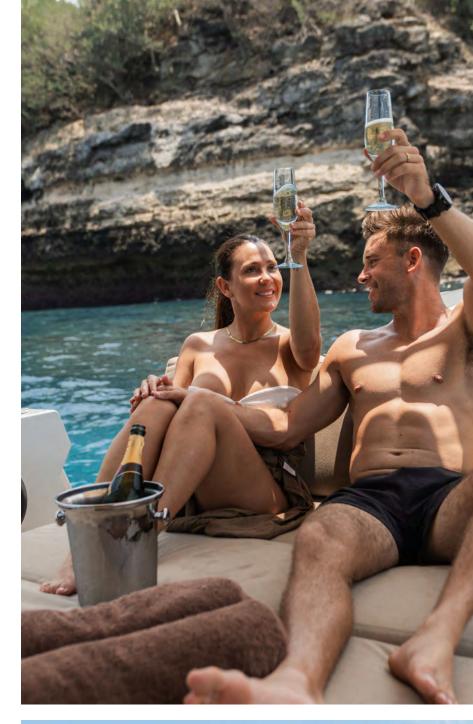

### Half/Day Trip

Drift into golden hour aboard Vedanta. A 2.5-hour Charter Vedanta for a 5 or 8-hour escape to remote sunset cruise blending ocean breeze, glowing skies, beaches and hidden gems only accessible by sea, where adventure meets exclusivity. and unforgettable views.

### Sunset Cruise