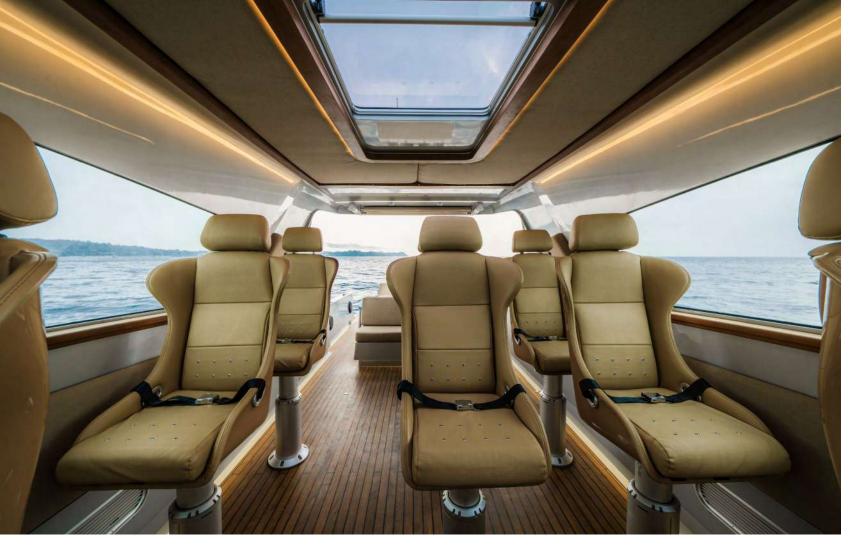

With speeds exceeding 42 knots, shock-absorbing seating, and the Zipwake Dynamic Stability System, Vedanta ensures high-speed stability without sacrificing passenger comfort. The air-conditioned cabin, Fusion entertainment system, night vision, and marine toilet turn every journey into a first-class experience. Whether you're heading to the pristine waters of Nusa Lembongan, Penida, the Gilis, or venturing further to Komodo or Lombok, Vedanta brings Indonesia's most stunning destinations within reach.