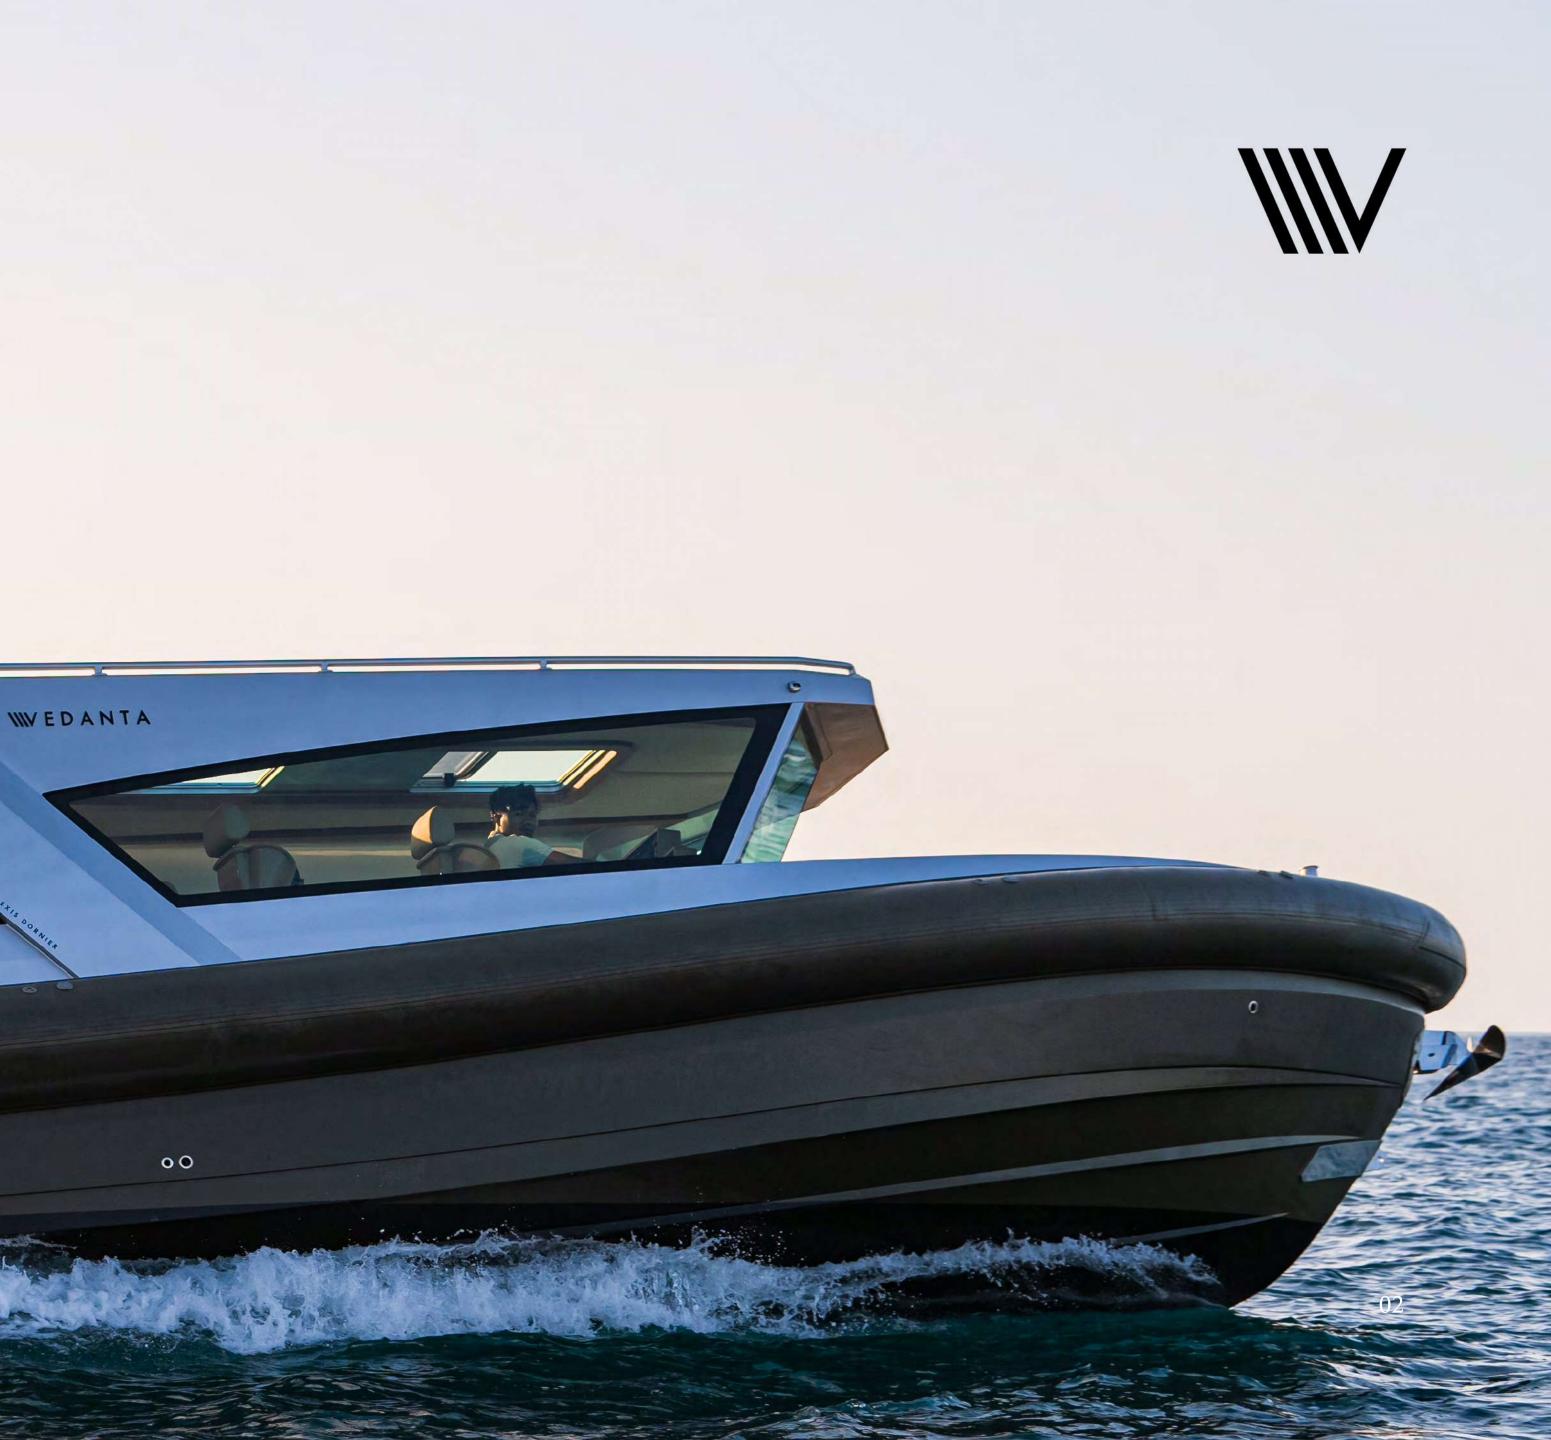

# ABOUT VEDANTA

Vedanta represents the collaborative genius of Architectural Designer Alexis Dornier and Naval Architect & Engineer Tresno Seery. Alexis's ability to harmonize nature with human functionality, paired with Tresno's commitment to creating high-performance, safe, and comfortable vessels, results in a long-awaited product for the Indonesian market. Vedanta is a 12m, 12 passenger, RHIB available for private charter and inter-island transfer.

With speeds exceeding 42 knots, shock-absorbing seating, and the Zipwake Dynamic Stability System, Vedanta ensures high-speed stability without sacrificing passenger comfort. The air-conditioned cabin, Fusion entertainment system, night vision, and marine toilet turn every journey into a first-class experience. Whether you're heading to the pristine waters of Nusa Lembongan, Penida, the Gilis, or venturing further to Komodo or Lombok, Vedanta brings Indonesia's most stunning destinations within reach.