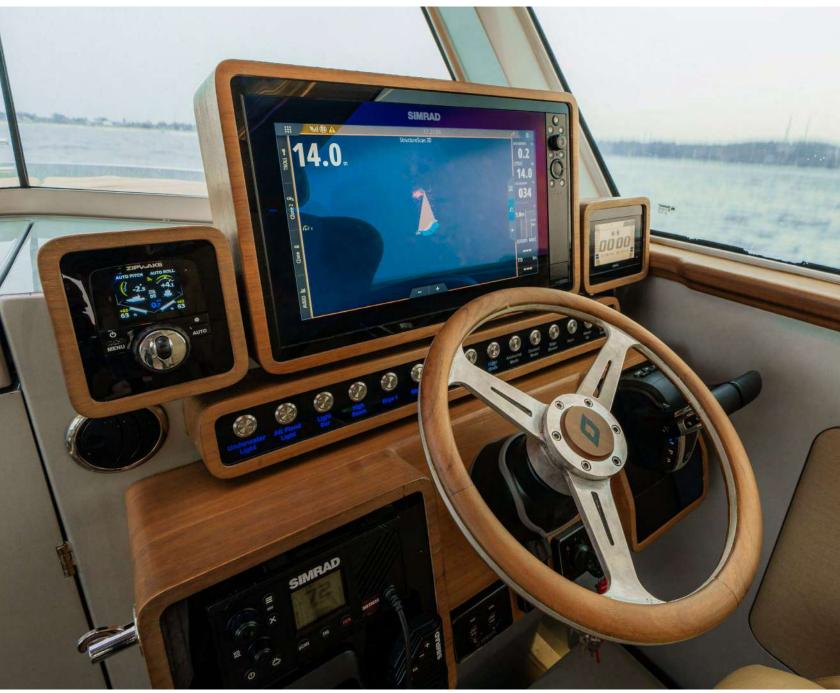

With speeds exceeding 42 knots, shock-absorbing seating, and the Zipwake Dynamic Stability System, Vedanta ensures high-speed stability without sacrificing passenger comfort. The air-conditioned cabin, Fusion entertainment system, night vision, and marine toilet turn every journey into a first-class experience. Whether you're heading to the pristine waters of Nusa Lembongan, Penida, the Gilis, or venturing further to Komodo or Lombok, Vedanta brings Indonesia's most stunning destinations within reach.