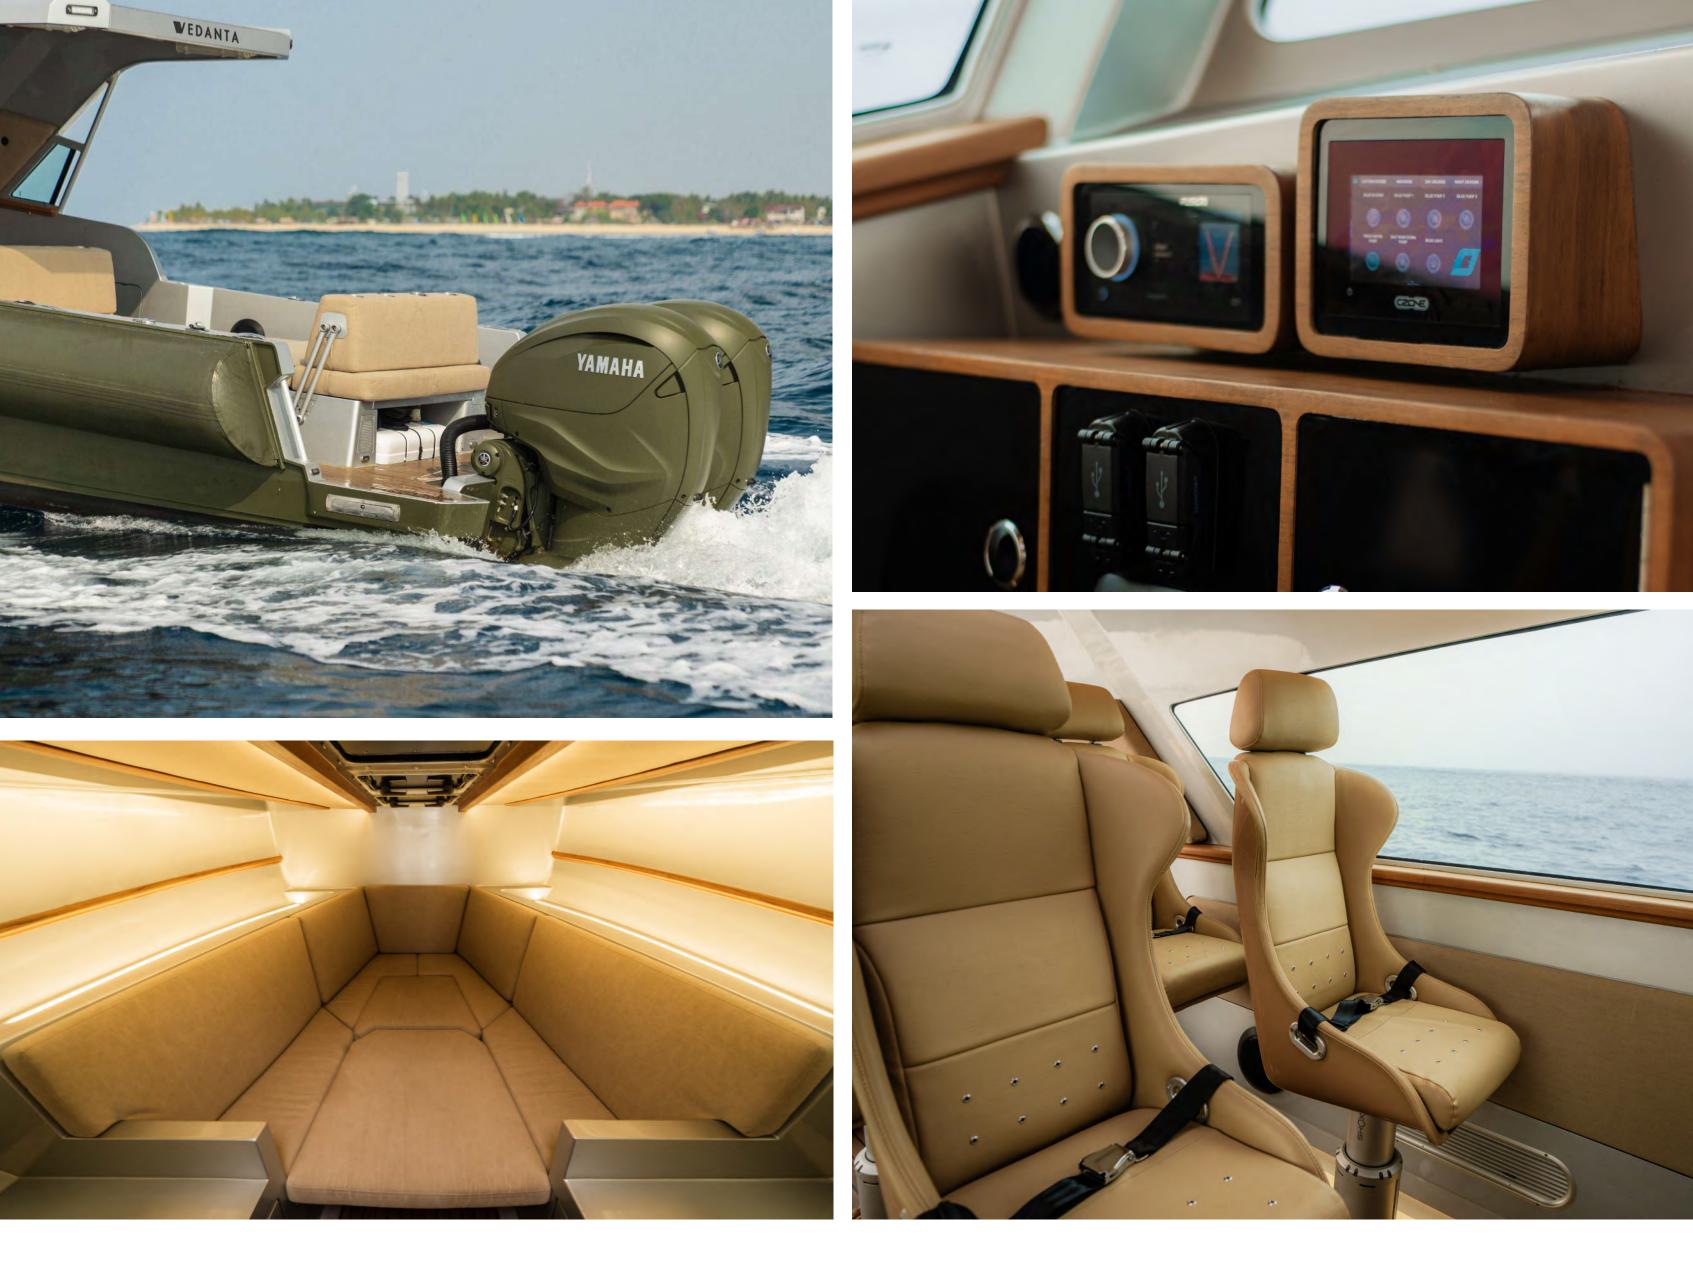

With speeds exceeding 42 knots, shock-absorbing seating, and the Zipwake Dynamic Stability System, Vedanta ensures high-speed stability without sacrificing passenger comfort. The air-conditioned cabin, Fusion entertainment system, night vision, and marine toilet turn every journey into a first-class experience. Whether you're heading to the pristine waters of Nusa Lembongan, Penida, the Gilis, or venturing further to Komodo or Lombok, Vedanta brings Indonesia's most stunning destinations within reach.

# INCLUSIONS

- Fully crewed vessel
- Self inflated life jackets
- Bottled water, soft drinks and snacks
- Onboard sound system
- Dry bags
- Towels